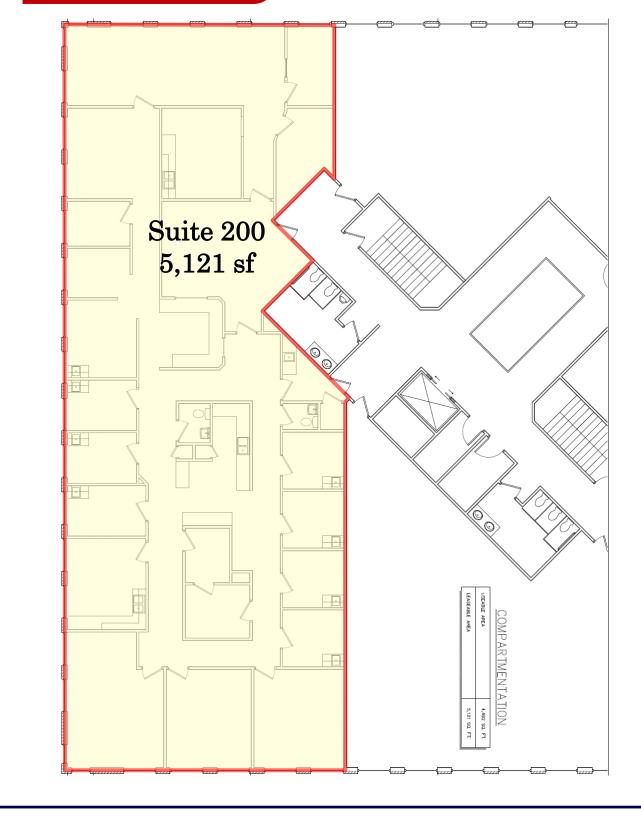

# PROPERTY SUMMARY

- Available for immediate lease.
- Up to 20,000 sf of prime medical space. Suite 101 - 1,539 sf / \$20.00 psf Suite 200 - 5,121 sf / \$17.50 psf
  - Suite 205 2,191 sf / \$17.50 psf
- 26,336 sf building on 1.48 acres.
- Excellent access and visibility.
- Just off N Germantown Rd.
- Built in 1991.
- Plenty of parking 102 spaces.
- Major retail area.