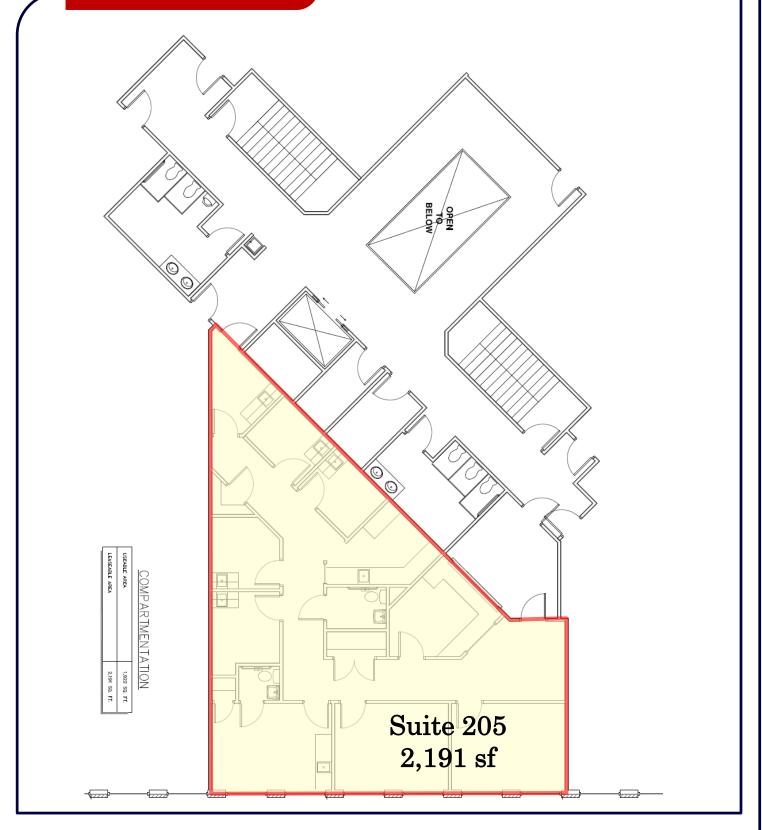

## Lease Plan - Suite 205

All information is from sources deemed reliable and is subject to errors, omissions, change of price, terms, rentals, prior sale and withdrawal without notice.

Phone: 901-537-7447 Fax: 901-537-7437

# PROPERTY SUMMARY

- Available for immediate lease.
- Up to 20,000 sf of prime medical space. Suite 101 - 1,539 sf / \$20.00 psf Suite 200 - 5,121 sf / \$17.50 psf
  - Suite 205 2,191 sf / \$17.50 psf
- 26,336 sf building on 1.48 acres.
- Excellent access and visibility.
- Just off N Germantown Rd.
- Built in 1991.
- Plenty of parking 102 spaces.
- Major retail area.