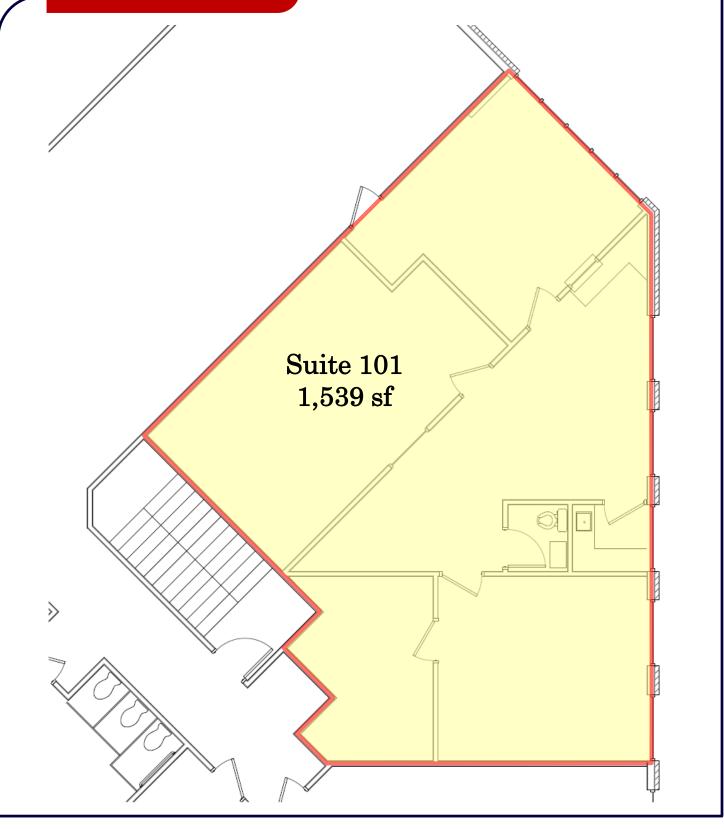

# PROPERTY SUMMARY

- Available for immediate lease.
- Up to 20,000 sf of prime medical space. Suite 101 - 1,539 sf / \$20.00 psf Suite 200 - 5,121 sf / \$17.50 psf
  - Suite 205 2,191 sf / \$17.50 psf
- 26,336 sf building on 1.48 acres.
- Excellent access and visibility.
- Just off N Germantown Rd.
- Built in 1991.
- Plenty of parking 102 spaces.
- Major retail area.